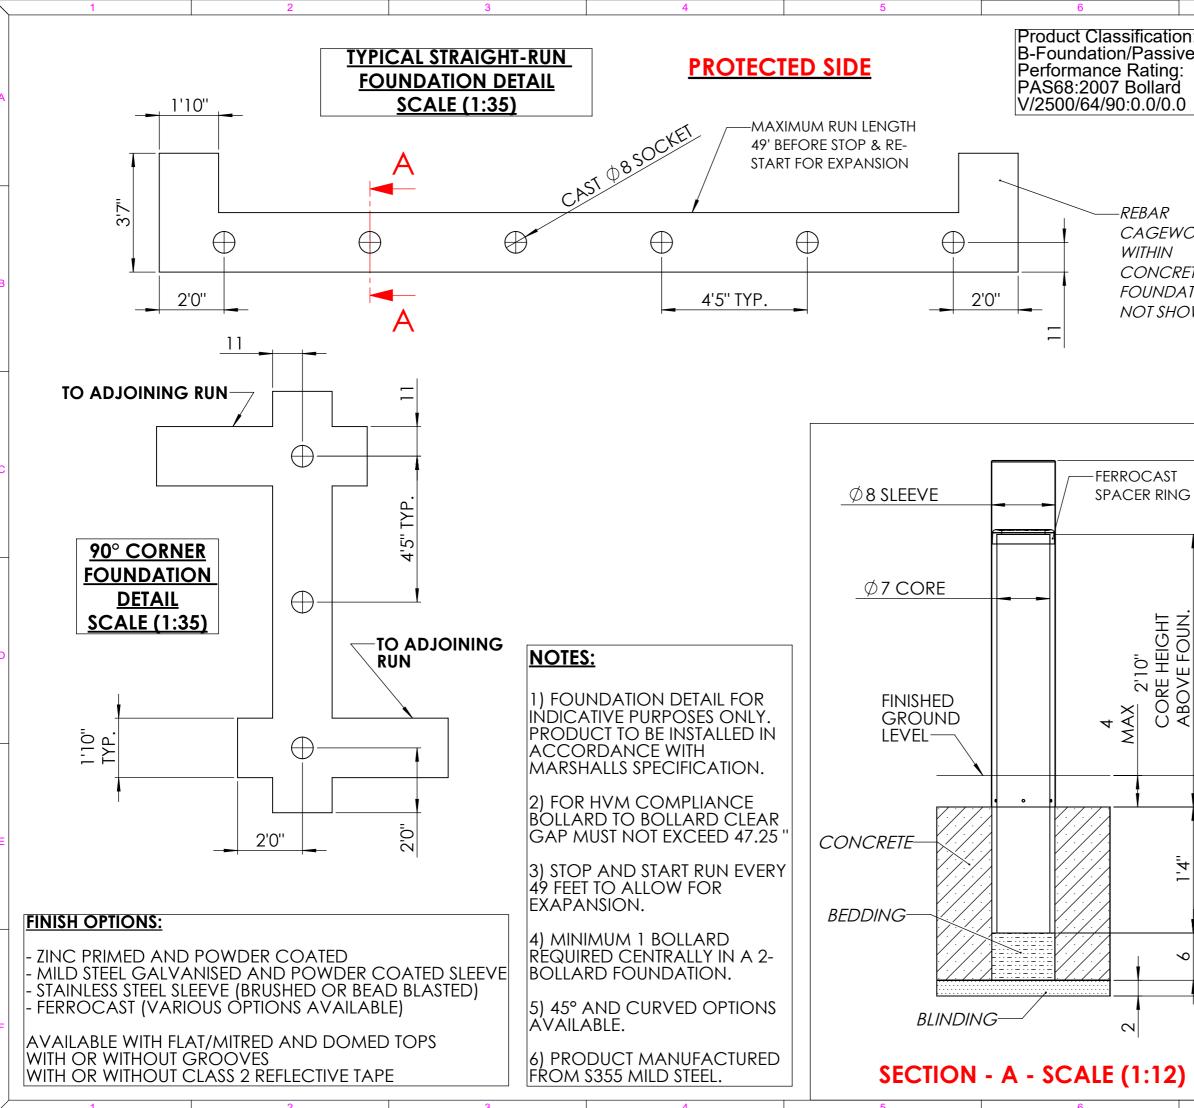

|                               | 7                                                                                                                                                                                                                                                                                                                                                                                                                                                                                                                   | 8                                                                                                                                                                                                                                                                                                                            | /               |
|-------------------------------|---------------------------------------------------------------------------------------------------------------------------------------------------------------------------------------------------------------------------------------------------------------------------------------------------------------------------------------------------------------------------------------------------------------------------------------------------------------------------------------------------------------------|------------------------------------------------------------------------------------------------------------------------------------------------------------------------------------------------------------------------------------------------------------------------------------------------------------------------------|-----------------|
| :<br>e/Bollard                | MARSHALLS STREET FURN<br>TO ANY THIRD PARTY OR I<br>WITHOUT THE PRIOR WRI<br>REPRESENTATIVE OF THE<br>OR COMPLETE REPRODU<br>DIMENSIONAL FORM, MAY R<br>THIS DRAWING TO OBTAIN<br>OTHER THAN MARSHALLS I                                                                                                                                                                                                                                                                                                            | LE PROPERTY AND COPYRIGHT OF<br>NITURE AND MAY NOT BE DISCLOSED<br>REPRODUCED IN WHOLE OR IN PART<br>TTEN CONSENT OF AN AUTHORISED<br>COMPANY. UNAUTHORISED PARTIAL<br>JCTION, IN EITHER TWO OR THREE<br>ESULT IN LEGAL ACTION. THE USE OF<br>N QUOTES FROM OTHER SUPPLIERS<br>URBAN STRUCTURES MAY RESULT IN<br>GAL ACTION. | A               |
|                               | Ma                                                                                                                                                                                                                                                                                                                                                                                                                                                                                                                  | S:<br>Irshalls<br>MIER WAY                                                                                                                                                                                                                                                                                                   |                 |
| ORK                           | LOWFIELDS BUSINESS PARK<br>ELLAND<br>HALIFAX<br>WEST YORKS<br>HX5 9HT                                                                                                                                                                                                                                                                                                                                                                                                                                               |                                                                                                                                                                                                                                                                                                                              |                 |
| TE                            | TEL: 0870 990 7504<br>EMAIL:info@marshalls.co.uk                                                                                                                                                                                                                                                                                                                                                                                                                                                                    |                                                                                                                                                                                                                                                                                                                              |                 |
| TION<br>WN                    | NOTES:<br>1. ALL DIMENSIONS ARE IN FEET AND INCHES UNLESS OTHERWISE<br>STATED.<br>2. DO NOT SCALE DRAWING.<br>3. ALL CONCRETE TO BE IN ACCORDANCE WITH BS 8500<br>4. MIXES TO BE REINFORCED CONCRETE - C30/C40<br>5. ALL MATERIAL & WORKMANSHIP TO BE IN ACCORDANCE WITH<br>RECOMMENDATIONS OF BS-EN 1992 EUROCODE 2<br>Foundation sizes given are for customer guidance and suited to sub-soils with good load<br>bearing capabilities. Where adverse site conditions are met professional advice to be<br>sought. |                                                                                                                                                                                                                                                                                                                              | В               |
|                               |                                                                                                                                                                                                                                                                                                                                                                                                                                                                                                                     | LERANCES: LINEAR 0 : +/-1<br>0.0 : +/-0.1<br>0.00 : +/-0.01<br>ANGULAR +/-0.5°                                                                                                                                                                                                                                               |                 |
| Ģ                             | Rev Inits Revision Notes   A MB FIRST ISSUE                                                                                                                                                                                                                                                                                                                                                                                                                                                                         | ER No. Date<br>20-0712 06/11/20                                                                                                                                                                                                                                                                                              | с               |
| OVE GROUNE                    | B                                                                                                                                                                                                                                                                                                                                                                                                                                                                                                                   | //                                                                                                                                                                                                                                                                                                                           |                 |
| 3'3"<br>SLEEVE HEIGHT ABOVE ( | D                                                                                                                                                                                                                                                                                                                                                                                                                                                                                                                   | //                                                                                                                                                                                                                                                                                                                           |                 |
|                               | E                                                                                                                                                                                                                                                                                                                                                                                                                                                                                                                   |                                                                                                                                                                                                                                                                                                                              | D               |
|                               | PRODUCT TYPE:<br>STATIC BOLLARDS<br>IMPACT RATING:<br>25-40                                                                                                                                                                                                                                                                                                                                                                                                                                                         |                                                                                                                                                                                                                                                                                                                              |                 |
| SLE                           | SLEEVE DETAIL:                                                                                                                                                                                                                                                                                                                                                                                                                                                                                                      |                                                                                                                                                                                                                                                                                                                              |                 |
| VARIOUS SEE NOTES             |                                                                                                                                                                                                                                                                                                                                                                                                                                                                                                                     |                                                                                                                                                                                                                                                                                                                              |                 |
|                               | RHINOGUARD                                                                                                                                                                                                                                                                                                                                                                                                                                                                                                          |                                                                                                                                                                                                                                                                                                                              |                 |
|                               | BRACKET WEIGHT: N/A Ibs                                                                                                                                                                                                                                                                                                                                                                                                                                                                                             |                                                                                                                                                                                                                                                                                                                              | E               |
|                               | BOLLARD WEIGHT: 350 lbs                                                                                                                                                                                                                                                                                                                                                                                                                                                                                             |                                                                                                                                                                                                                                                                                                                              |                 |
|                               | SHEET TITLE:                                                                                                                                                                                                                                                                                                                                                                                                                                                                                                        |                                                                                                                                                                                                                                                                                                                              |                 |
| 2'0"                          | RhinoGuard 25/40 Core Ø168 PC                                                                                                                                                                                                                                                                                                                                                                                                                                                                                       |                                                                                                                                                                                                                                                                                                                              |                 |
|                               | DRAWING NUMBER:<br>CD-RG-BL-00075                                                                                                                                                                                                                                                                                                                                                                                                                                                                                   |                                                                                                                                                                                                                                                                                                                              |                 |
| <u> </u>                      | DRAWN BY<br>MB                                                                                                                                                                                                                                                                                                                                                                                                                                                                                                      | REVISION                                                                                                                                                                                                                                                                                                                     | F               |
|                               | DATE<br>06/11/20                                                                                                                                                                                                                                                                                                                                                                                                                                                                                                    | [A]                                                                                                                                                                                                                                                                                                                          |                 |
|                               | <b>SCALE</b><br>1:12@A3                                                                                                                                                                                                                                                                                                                                                                                                                                                                                             | SHEET 1 of 1                                                                                                                                                                                                                                                                                                                 |                 |
|                               | 7                                                                                                                                                                                                                                                                                                                                                                                                                                                                                                                   | 8                                                                                                                                                                                                                                                                                                                            | $\overline{\ }$ |