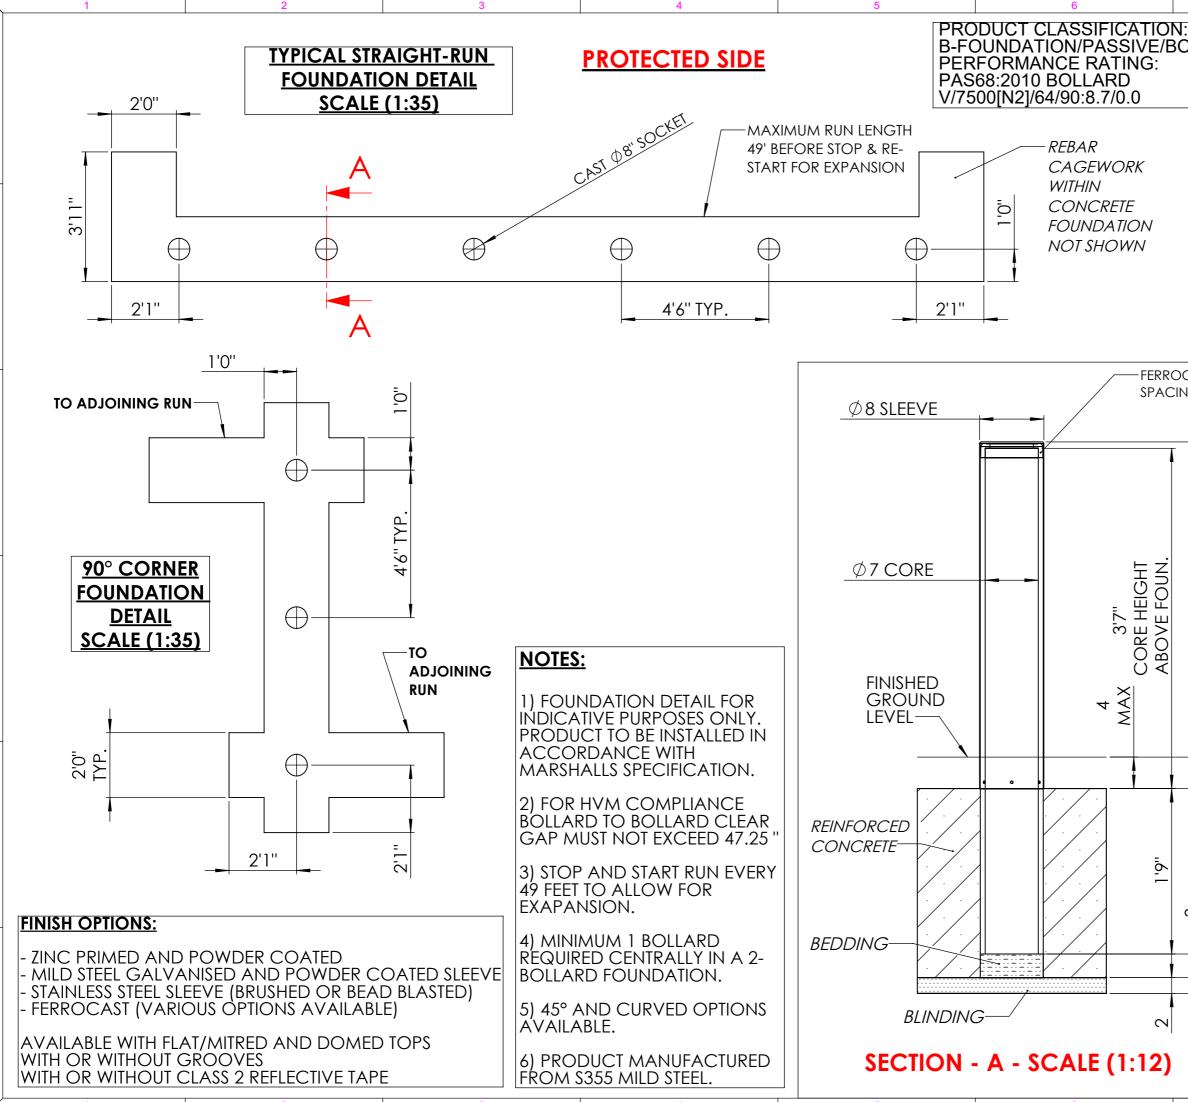

|                            | 7                                                                                                                                                                                                                                                                                                                                                                                                                                                                                                                            | 8                                                                           | Λ |
|----------------------------|------------------------------------------------------------------------------------------------------------------------------------------------------------------------------------------------------------------------------------------------------------------------------------------------------------------------------------------------------------------------------------------------------------------------------------------------------------------------------------------------------------------------------|-----------------------------------------------------------------------------|---|
| LLARD                      | THIS DRAWING IS THE SOLE PROPERTY AND COPYRIGHT OF<br>MARSHALLS STREET FURNITURE AND MAY NOT BE DISCLOSED<br>TO ANY THIRD PARTY OR REPRODUCED IN WHOLE OR IN PART<br>WITHOUT THE PRIOR WRITTEN CONSENT OF AN AUTHORISED<br>REPRESENTATIVE OF THE COMPANY. UNAUTHORISED PARTIAL<br>OR COMPLETE REPRODUCTION, IN EITHER TWO OR THREE<br>DIMENSIONAL FORM, MAY RESULT IN LEGAL ACTION. THE USE OF<br>THIS DRAWING TO OBTAIN QUOTES FROM OTHER SUPPLIERS<br>OTHER THAN MARSHALLS URBAN STRUCTURES MAY RESULT IN<br>LEGAL ACTION. |                                                                             |   |
|                            |                                                                                                                                                                                                                                                                                                                                                                                                                                                                                                                              | shalls                                                                      |   |
|                            | LOWFIELDS BU<br>ELL<br>HAL<br>WEST<br>HX5<br>TEL: 0870<br>EMAIL:info@r                                                                                                                                                                                                                                                                                                                                                                                                                                                       | YORKS<br>9HT<br>) 990 7504<br>narshalls.co.uk                               | в |
| CAST<br>IG RING            | 1. ALL DIMENSIONS ARE IN FEET AND INCHES UNLESS OTHERWISE<br>STATED. 2. DO NOT SCALE DRAWING. 3. ALL CONCRETE TO BE IN ACCORDANCE WITH BS 8500 4. MIXES TO BE REINFORCED CONCRETE - C30/C40 5. ALL MATERIAL & WORKMANSHIP TO BE IN ACCORDANCE WITH RECOMMENDATIONS OF BS-EN 1992 EUROCODE 2 Foundation sizes given are for customer guidance and suited to sub-soils with good load bearing capabilities. Where adverse site conditions are met professional advice to be sought.                                            |                                                                             |   |
|                            | TOLERA<br>THIRD ANGLE PROJECTION<br>Rev Inits Revision Notes                                                                                                                                                                                                                                                                                                                                                                                                                                                                 | ANCES: LINEAR 0 : +/-1<br>0.0 : +/-0.1<br>0.00 : +/-0.01<br>ANGULAR +/-0.5° |   |
| s"<br>BOVE GROUND          | A MB FIRST ISSUE<br>B<br>C                                                                                                                                                                                                                                                                                                                                                                                                                                                                                                   | 20-0712 04/11/20<br>//                                                      | С |
| 3'3"<br>SLEEVE HEIGHT ABO' | D<br>E<br>PRODUCT TYPE:<br>STATIC BOLLARDS<br>IMPACT RATING:<br>75-40                                                                                                                                                                                                                                                                                                                                                                                                                                                        | //                                                                          | D |
|                            |                                                                                                                                                                                                                                                                                                                                                                                                                                                                                                                              | HINOGUARD                                                                   |   |
| 2'2"                       | BRACKET WEIGHT: N/A lbs<br>BOLLARD WEIGHT: 400 lbs<br>SHEET TITLE:<br>RhinoGuard 75/40 Core Ø168 PC                                                                                                                                                                                                                                                                                                                                                                                                                          |                                                                             | Е |
|                            | DRAWING NUMBER:<br>CD-RG-BL-00076                                                                                                                                                                                                                                                                                                                                                                                                                                                                                            |                                                                             |   |
| _ <del>_</del>             | DRAWN BY       MB       DATE       04/11/20                                                                                                                                                                                                                                                                                                                                                                                                                                                                                  | revision<br>[A]                                                             | F |
|                            | SCALE<br>1:12@A3                                                                                                                                                                                                                                                                                                                                                                                                                                                                                                             | SHEET 1 of 1                                                                |   |
|                            | -                                                                                                                                                                                                                                                                                                                                                                                                                                                                                                                            | <u> </u>                                                                    |   |