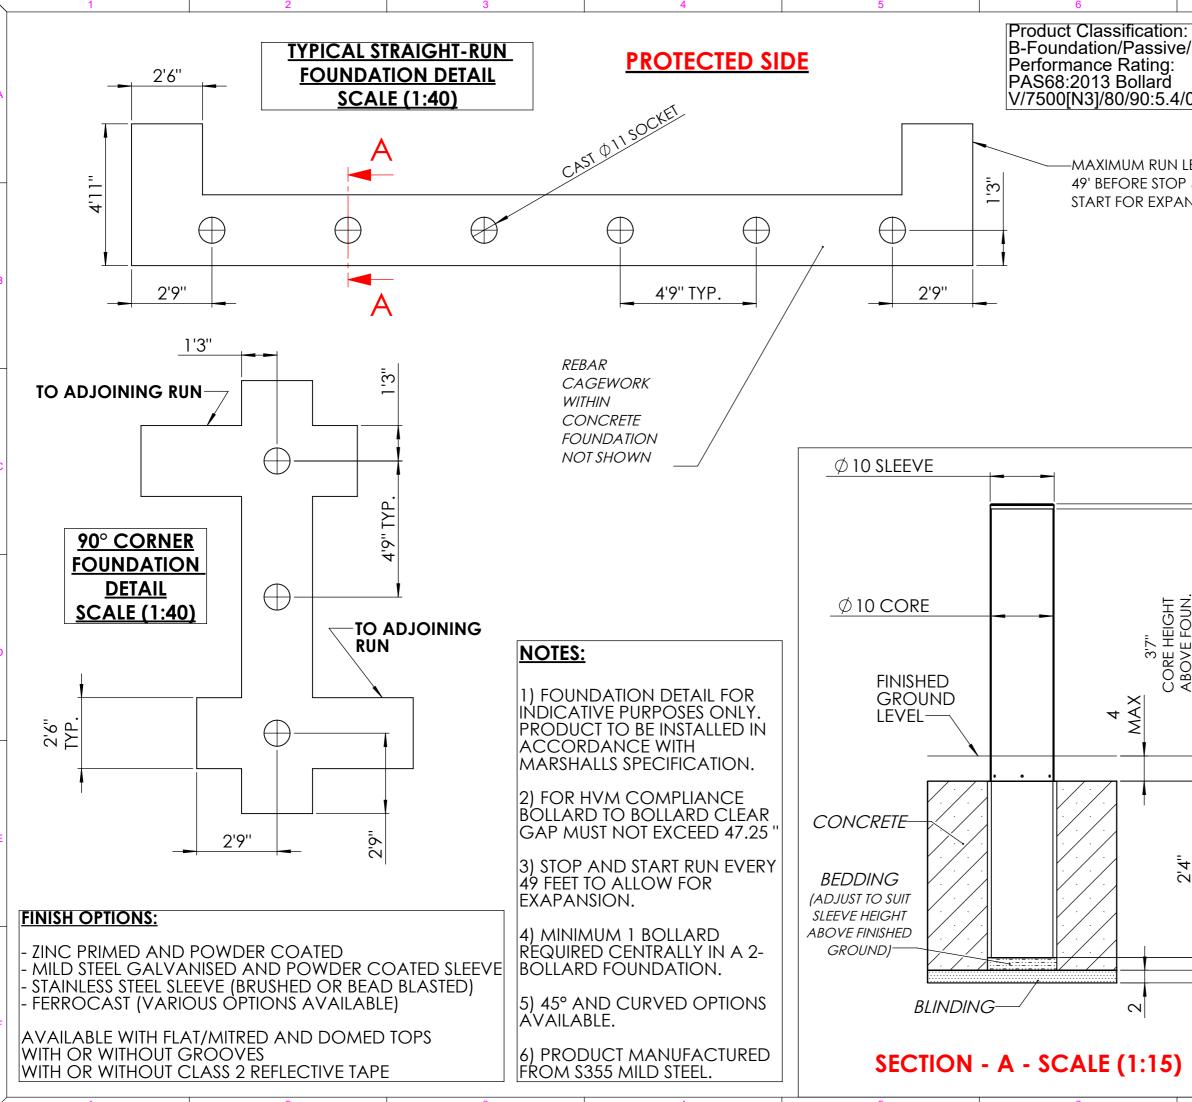

|    |                                    | 7 8                                                                                                                                                                                                                                                                                                                                                                                                                                                                                                                          |
|----|------------------------------------|------------------------------------------------------------------------------------------------------------------------------------------------------------------------------------------------------------------------------------------------------------------------------------------------------------------------------------------------------------------------------------------------------------------------------------------------------------------------------------------------------------------------------|
|    | Bollard                            | THIS DRAWING IS THE SOLE PROPERTY AND COPYRIGHT OF<br>MARSHALLS STREET FURNITURE AND MAY NOT BE DISCLOSED<br>TO ANY THIRD PARTY OR REPRODUCED IN WHOLE OR IN PART<br>WITHOUT THE PRIOR WRITTEN CONSENT OF AN AUTHORISED<br>REPRESENTATIVE OF THE COMPANY. UNAUTHORISED PARTIAL<br>OR COMPLETE REPRODUCTION, IN EITHER TWO OR THREE<br>DIMENSIONAL FORM, MAY RESULT IN LEGAL ACTION. THE USE OF<br>THIS DRAWING TO OBTAIN QUOTES FROM OTHER SUPPLIERS<br>OTHER THAN MARSHALLS URBAN STRUCTURES MAY RESULT IN<br>LEGAL ACTION. |
| .E | .0                                 | ः<br>Marshalls                                                                                                                                                                                                                                                                                                                                                                                                                                                                                                               |
|    | & RE-<br>SION                      | PREMIER WAY<br>LOWFIELDS BUSINESS PARK<br>ELLAND<br>HALIFAX<br>WEST YORKS<br>HX5 9HT<br>TEL: 0870 990 7504                                                                                                                                                                                                                                                                                                                                                                                                                   |
|    |                                    | EMAIL:info@marshalls.co.uk  NOTES:  1. ALL DIMENSIONS ARE IN FEET AND INCHES UNLESS OTHERWISE STATED. 2. DO NOT SCALE DRAWING. 3. ALL CONCRETE TO BE IN ACCORDANCE WITH BS 8500 4. MIXES TO BE REINFORCED CONCRETE - C30/C40 5. ALL MATERIAL & WORKMANSHIP TO BE IN ACCORDANCE WITH RECOMMENDATIONS OF BS-EN 1992 EUROCODE 2 Foundation sizes given are for customer guidance and suited to sub-soils with good load bearing capabilities. Where adverse site conditions are met professional advice to be sought.           |
|    |                                    | TOLERANCES:         LINEAR         0         : +/-1           0.0         : +/-0.1         0.00         : +/-0.01           HIRD ANGLE PROJECTION         ANGULAR         +/-0.5°                                                                                                                                                                                                                                                                                                                                            |
|    |                                    | Rev         Initis         Revision Notes         ER NO.         Date           A         MB         FIRST ISSUE         20-0712         06/11/20                                                                                                                                                                                                                                                                                                                                                                            |
|    | -                                  | B                                                                                                                                                                                                                                                                                                                                                                                                                                                                                                                            |
|    | EIGHT                              | D                                                                                                                                                                                                                                                                                                                                                                                                                                                                                                                            |
|    | 3'3"<br>SLEEVE HEIGH<br>ABOVE GROU | E     PRODUCT TYPE:                                                                                                                                                                                                                                                                                                                                                                                                                                                                                                          |
|    | ~ ∢                                | STATIC BOLLARDS<br>IMPACT RATING:<br>75-50                                                                                                                                                                                                                                                                                                                                                                                                                                                                                   |
|    |                                    | SLEEVE DETAIL:<br>VARIOUS SEE NOTES<br>PRODUCT RANGE:<br>RHINOGUARD                                                                                                                                                                                                                                                                                                                                                                                                                                                          |
|    |                                    | BRACKET WEIGHT: N/A Ibs                                                                                                                                                                                                                                                                                                                                                                                                                                                                                                      |
| -  | E                                  | BOLLARD WEIGHT: 950 lbs                                                                                                                                                                                                                                                                                                                                                                                                                                                                                                      |
| 1  | 2'7"                               | SHEET TITLE:<br>RhinoGuard 75/50 Core Ø244 PC                                                                                                                                                                                                                                                                                                                                                                                                                                                                                |
|    | 7                                  | DRAWING NUMBER:<br>CD-RG-BL-00078                                                                                                                                                                                                                                                                                                                                                                                                                                                                                            |
|    | I                                  | DRAWN BY         REVISION           MB         [A]           DATE         [A]           06/11/20         [A]                                                                                                                                                                                                                                                                                                                                                                                                                 |
|    |                                    | SCALE SHEET 1 of 1                                                                                                                                                                                                                                                                                                                                                                                                                                                                                                           |
|    |                                    | 7 8                                                                                                                                                                                                                                                                                                                                                                                                                                                                                                                          |