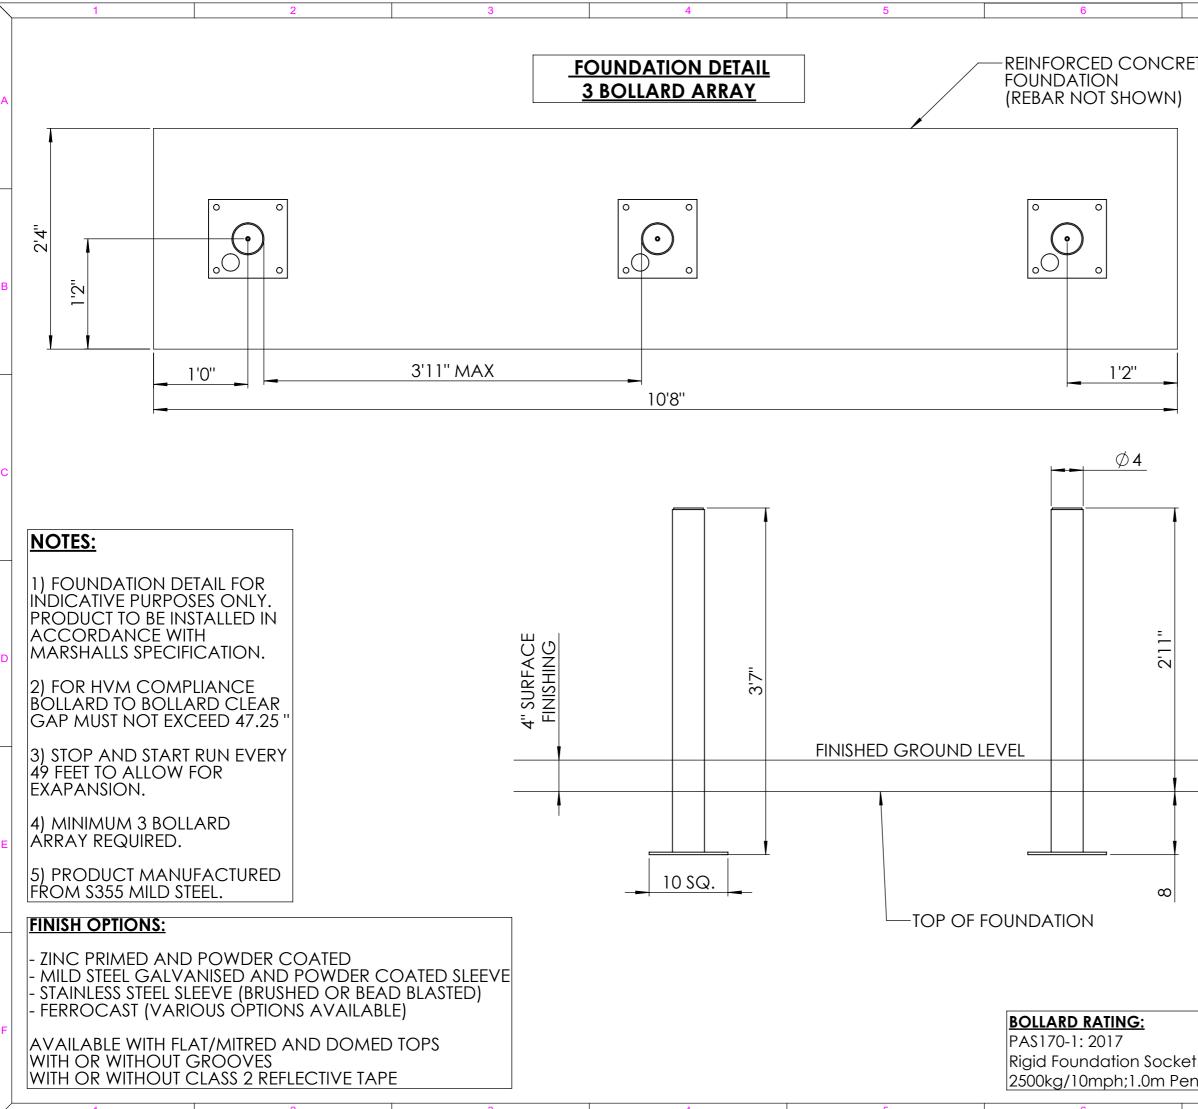

| 1 | 2 | 3 | 4 | 5 | 6 |   |
|---|---|---|---|---|---|---|
|   |   | • |   | • |   | _ |

| scalenetration1:12@A3                                                                                                                                                                                                                                                                                                                                                                                                                                                                                                                                                                                                                                                                                                                                                                                                                                                                                                                                                                                                                                                                                                                                                                                                                                                                                                                                                                                                                                                                                                                                                                                                                                                                                                                                                                                                                                                                                                                                                                                                                                                                                                        |           | 7                                                                                                           |                                                                    |                                                                                                                                                               |                                                                                                                                                             | 8                                                                                                                                                                                              |                                                                                     |                                                        | 7 |
|------------------------------------------------------------------------------------------------------------------------------------------------------------------------------------------------------------------------------------------------------------------------------------------------------------------------------------------------------------------------------------------------------------------------------------------------------------------------------------------------------------------------------------------------------------------------------------------------------------------------------------------------------------------------------------------------------------------------------------------------------------------------------------------------------------------------------------------------------------------------------------------------------------------------------------------------------------------------------------------------------------------------------------------------------------------------------------------------------------------------------------------------------------------------------------------------------------------------------------------------------------------------------------------------------------------------------------------------------------------------------------------------------------------------------------------------------------------------------------------------------------------------------------------------------------------------------------------------------------------------------------------------------------------------------------------------------------------------------------------------------------------------------------------------------------------------------------------------------------------------------------------------------------------------------------------------------------------------------------------------------------------------------------------------------------------------------------------------------------------------------|-----------|-------------------------------------------------------------------------------------------------------------|--------------------------------------------------------------------|---------------------------------------------------------------------------------------------------------------------------------------------------------------|-------------------------------------------------------------------------------------------------------------------------------------------------------------|------------------------------------------------------------------------------------------------------------------------------------------------------------------------------------------------|-------------------------------------------------------------------------------------|--------------------------------------------------------|---|
| LOWFIELDS BUSINESS PARK         BLAND         HALIPAX         WEST YORKS         HX S 9HT         TEL: 0870 990 7504         EMALING@marshals.co.uk         PIODICS CALE DRAWING         PLOINDS COLD BRAVING APE IN FEET AND INCHES UNLESS OTHERWISE         TALL DRAWING         PLOINDS COLD BRAVING         PLOINDS COLD BRAVING         PLOINDS COLD BRAVING         PLOINDS TO ALE DRAWING         PLOINDS COLD BRAVING         PRODUCT TYPE:         PASI 70 BOLLARDS         IMPACT RATING:         25-10         SLEEVE DETAIL:         VARIOUS SEE NOTES         PRODUCT TANGE:         PRODUCT RANGE:         PRODUCT RANGE:         PRODUCT RANGE:         PR                                                                                                                                                                                                                                                                                                                                                                                                                                                                                                                                                                                                                                                                                                                                                                                                                                                                                                                                                                                                                                                           | ΞTE       | D                                                                                                           | MARS<br>TO A<br>WITH<br>REPF<br>OR<br>IMEN<br>THIS                 | SHALLS STREET<br>NY THIRD PART<br>HOUT THE PRIOF<br>RESENTATIVE OF<br>COMPLETE REF<br>ISIONAL FORM. N<br>DRAWING TO O<br>R THAN MARSH/                        | FURNITUR<br>( OR REPR<br>WRITTEN<br>THE COM<br>PRODUCTION<br>MAY RESUL<br>BTAIN QUO<br>ALLS URBA<br>LEGAL (                                                 | EE AND MAY NOT<br>IODUCED IN WHC<br>CONSENT OF AN<br>PANY. UNAUTHO<br>DN, IN EITHER TW<br>TI IN LEGAL ACTI<br>DTES FROM OTHI<br>N STRUCTURES<br>ACTION.                                        | BE DISCL<br>DLE OR IN<br>N AUTHOR<br>RISED PA<br>/O OR THE<br>ON. THE U<br>ER SUPPL | OSED<br>PART<br>ISED<br>RTIAL<br>REE<br>JSE OF<br>IERS | A |
| tolerances: Linear $0$ + +0.01<br>0 + 0.05<br>0 + +0.01<br>0 + +0.01 |           | 1. A<br>ST<br>2. [<br>3. A<br>4. M<br>5. A<br>RE<br>Fou                                                     | ALL D<br>ATED<br>OO NO<br>ALL C<br>MIXES<br>ALL N<br>COM<br>ndatio | T<br>EN<br>S:<br>IMENSIONS ARE<br>DT SCALE DRAW<br>ONCRETE TO BE<br>STO BE REINFOI<br>IATERIAL & WOR<br>MENDATIONS OF<br>MENDATIONS of neases given are for c | ELDS BU<br>ELL/<br>HALI<br>WEST<br>HX5<br>EL: 0870<br>IAIL:info@r<br>IN FEET A<br>ING.<br>E IN ACCOP<br>RCED CON<br>KMANSHIE<br>F BS-EN 19<br>ustomer guide | JSINESS PAR<br>AND<br>IFAX<br>YORKS<br>9HT<br>) 990 7504<br>narshalls.co.uk<br>MD INCHES UNLE<br>RDANCE WITH BS<br>CRETE - C30/C40<br>7 TO BE IN ACCOF<br>22 EUROCODE 22<br>22 EUROCODE 10 sub | ESS OTHE<br>8500<br>RDANCE V<br>-soils with go                                      | VITH<br>od load                                        | В |
| $f_{netration} = \begin{bmatrix} C & C & C & C & C & C & C & C & C & C$                                                                                                                                                                                                                                                                                                                                                                                                                                                                                                                                                                                                                                                                                                                                                                                                                                                                                                                                                                                                                                                                                                                                                                                                                                                                                                                                                                                                                                                                                                                                                                                                                                                                                                                                                                                                                                                                                                                                                                                                                                                      |           | TH<br>Rev<br>A                                                                                              | IRD AN                                                             | GLE PROJECTION Revision Notes                                                                                                                                 |                                                                                                                                                             | NCES: LINEAF                                                                                                                                                                                   | R 0<br>0.0 :<br>0.00 :<br>AR +/-0.5                                                 | +/-1<br>+/-0.1<br>+/-0.01<br>Date<br>06/11/20          | C |
| SLEEVE DETAIL:         VARIOUS SEE NOTES         PRODUCT RANGE:         RHINOGUARD         BRACKET WEIGHT:         N/A Ibs         BOLLARD WEIGHT:         115.63 Ibs         SHEET TITLE:         RhinoGuard PAS170 25/10 Ø101 Bollard         DRAWING NUMBER:         CD-RG-BL-006605         DRAWN BY         MB         DATE         06/11/20         SHEET 1 of 1                                                                                                                                                                                                                                                                                                                                                                                                                                                                                                                                                                                                                                                                                                                                                                                                                                                                                                                                                                                                                                                                                                                                                                                                                                                                                                                                                                                                                                                                                                                                                                                                                                                                                                                                                       |           | PR<br>P/                                                                                                    | AS1<br>PAC                                                         | 70 BOLLAR                                                                                                                                                     | RDS                                                                                                                                                         |                                                                                                                                                                                                | -                                                                                   |                                                        | D |
| t<br>netration 1:12@A3                                                                                                                                                                                                                                                                                                                                                                                                                                                                                                                                                                                                                                                                                                                                                                                                                                                                                                                                                                                                                                                                                                                                                                                                                                                                                                                                                                                                                                                                                                                                                                                                                                                                                                                                                                                                                                                                                                                                                                                                                                                                                                       |           | SLEEVE DETAIL:<br>VARIOUS SEE NOTES<br>PRODUCT RANGE:<br>BRACKET WEIGHT:<br>BOLLARD WEIGHT:<br>SHEET TITLE: |                                                                    |                                                                                                                                                               |                                                                                                                                                             |                                                                                                                                                                                                |                                                                                     | E                                                      |   |
| 1:12@A3 SHEET 1 of 1                                                                                                                                                                                                                                                                                                                                                                                                                                                                                                                                                                                                                                                                                                                                                                                                                                                                                                                                                                                                                                                                                                                                                                                                                                                                                                                                                                                                                                                                                                                                                                                                                                                                                                                                                                                                                                                                                                                                                                                                                                                                                                         | t         |                                                                                                             | _                                                                  | D-RG-<br>DRAWN BY<br>MB<br>DATE<br>06/11/20                                                                                                                   | -                                                                                                                                                           | 0060<br>Rev<br>[/                                                                                                                                                                              |                                                                                     |                                                        | F |
|                                                                                                                                                                                                                                                                                                                                                                                                                                                                                                                                                                                                                                                                                                                                                                                                                                                                                                                                                                                                                                                                                                                                                                                                                                                                                                                                                                                                                                                                                                                                                                                                                                                                                                                                                                                                                                                                                                                                                                                                                                                                                                                              | netration | 7                                                                                                           |                                                                    |                                                                                                                                                               |                                                                                                                                                             | SHEE <sup>®</sup>                                                                                                                                                                              | T1 of                                                                               | 1                                                      |   |