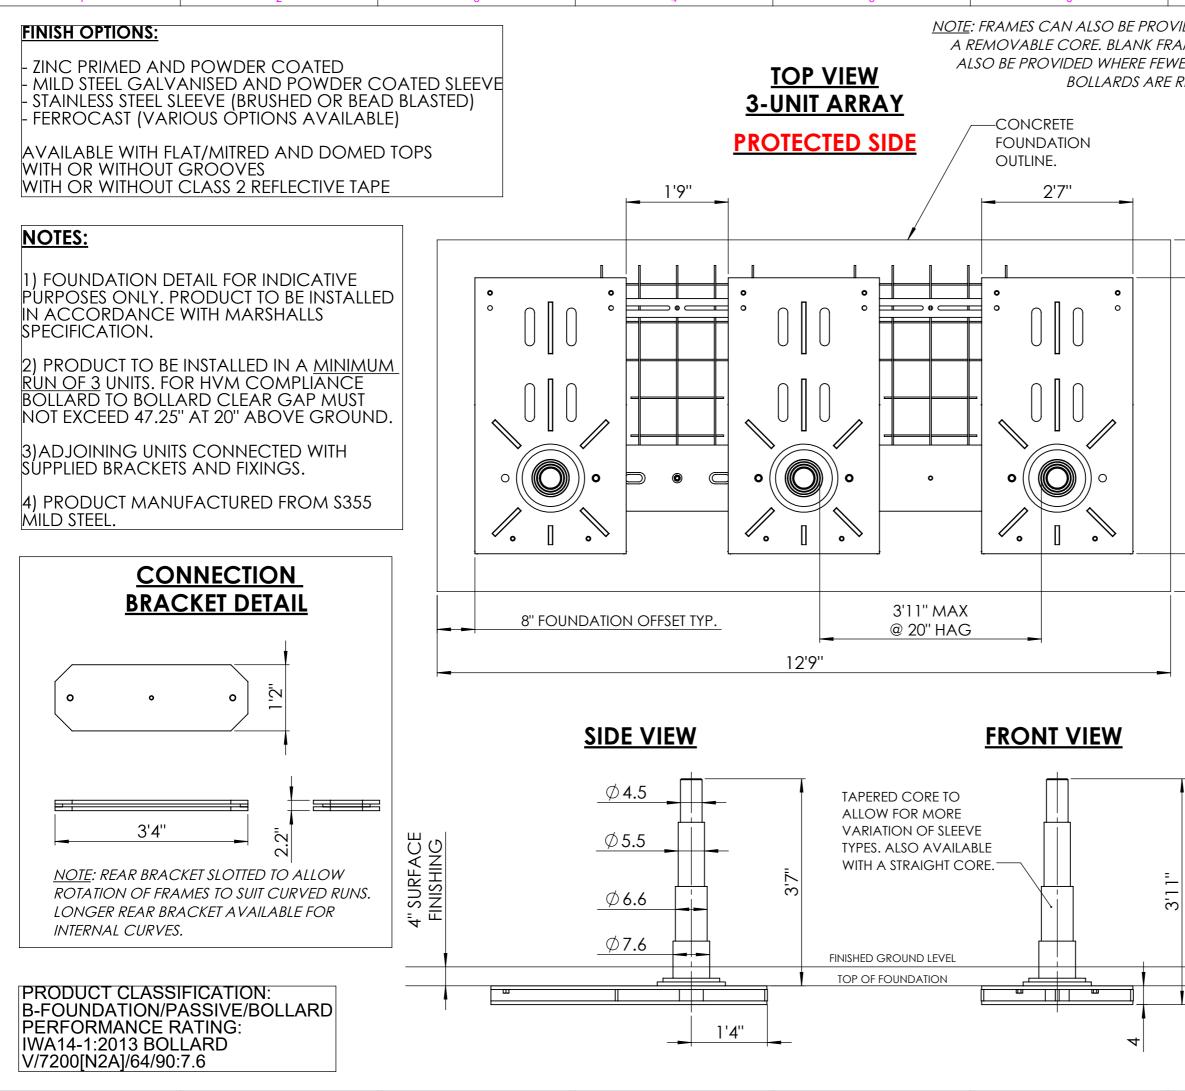

1 2 3 4 5 6

|                                                | 7                                                                                                                                                                                                                                                                                                                                                                                                               | 8                                                                                                                                                                                                                                                                                          | $\square$    |
|------------------------------------------------|-----------------------------------------------------------------------------------------------------------------------------------------------------------------------------------------------------------------------------------------------------------------------------------------------------------------------------------------------------------------------------------------------------------------|--------------------------------------------------------------------------------------------------------------------------------------------------------------------------------------------------------------------------------------------------------------------------------------------|--------------|
| IDED WITH<br>MES CAN<br>ER THAN 3<br>REQUIRED. | MARSHALLS STREET FURNITU<br>TO ANY THIRD PARTY OR REPF<br>WITHOUT THE PRIOR WRITTEN<br>REPRESENTATIVE OF THE COM<br>OR COMPLETE REPRODUCTI<br>DIMENSIONAL FORM, MAY RESU<br>THIS DRAWING TO OBTAIN QU<br>OTHER THAN MARSHALLS UBBA                                                                                                                                                                              | ROPERTY AND COPYRIGHT OF<br>RE AND MAY NOT BE DISCLOSED<br>IODUCED IN WHOLE OR IN PART<br>I CONSENT OF AN AUTHORISED<br>IPANY. UNAUTHORISED PARTIAL<br>DN, IN EITHER TWO OR THREE<br>LT IN LEGAL ACTION. THE USE OF<br>DTES FROM OTHER SUPPLIERS<br>IN STRUCTURES MAY RESULT IN<br>ACTION. | A            |
|                                                |                                                                                                                                                                                                                                                                                                                                                                                                                 | shalls                                                                                                                                                                                                                                                                                     |              |
|                                                | ELL<br>HAL<br>WEST<br>HX5                                                                                                                                                                                                                                                                                                                                                                                       | JSINESS PARK<br>AND                                                                                                                                                                                                                                                                        |              |
| Ī                                              | EMAIL:info@marshalls.co.uk                                                                                                                                                                                                                                                                                                                                                                                      |                                                                                                                                                                                                                                                                                            |              |
|                                                | NOTES:<br>1. ALL DIMENSIONS ARE IN FEET AND INCHES UNLESS OTHERWISE<br>STATED.<br>2. DO NOT SCALE DRAWING.<br>3. ALL CONCRETE TO BE IN ACCORDANCE WITH BS 8500<br>4. MIXES TO BE REINFORCED CONCRETE - C30/C40<br>5. ALL MATERIAL & WORKMANSHIP TO BE IN ACCORDANCE WITH<br>RECOMMENDATIONS OF BS-EN 1992 EUROCODE 2<br>Foundation sizes given are for customer guidance and suited to sub-soils with good load |                                                                                                                                                                                                                                                                                            | В            |
| 4'9"<br>6'1"                                   | ToLERA                                                                                                                                                                                                                                                                                                                                                                                                          | itions are met professional advice to be                                                                                                                                                                                                                                                   |              |
|                                                | Rev     Inits     Revision Notes       A     MB     FIRST ISSUE       B     -     -                                                                                                                                                                                                                                                                                                                             | ER No.         Date           20-0712         05/11/20           -        //                                                                                                                                                                                                               | С            |
|                                                | C                                                                                                                                                                                                                                                                                                                                                                                                               | //                                                                                                                                                                                                                                                                                         |              |
|                                                | D                                                                                                                                                                                                                                                                                                                                                                                                               | //                                                                                                                                                                                                                                                                                         |              |
| L                                              | E                                                                                                                                                                                                                                                                                                                                                                                                               |                                                                                                                                                                                                                                                                                            |              |
|                                                |                                                                                                                                                                                                                                                                                                                                                                                                                 |                                                                                                                                                                                                                                                                                            | D            |
|                                                |                                                                                                                                                                                                                                                                                                                                                                                                                 |                                                                                                                                                                                                                                                                                            |              |
|                                                | SHALLOWMOUNT BOLLARDS                                                                                                                                                                                                                                                                                                                                                                                           |                                                                                                                                                                                                                                                                                            |              |
|                                                | 72-40                                                                                                                                                                                                                                                                                                                                                                                                           |                                                                                                                                                                                                                                                                                            |              |
|                                                | SLEEVE DETAIL:                                                                                                                                                                                                                                                                                                                                                                                                  |                                                                                                                                                                                                                                                                                            | _            |
| VARIOUS SEE NOTES  PRODUCT RANGE:              |                                                                                                                                                                                                                                                                                                                                                                                                                 |                                                                                                                                                                                                                                                                                            |              |
| T                                              | BRACKET WEIGHT: 288 & 22 lbs                                                                                                                                                                                                                                                                                                                                                                                    |                                                                                                                                                                                                                                                                                            |              |
|                                                |                                                                                                                                                                                                                                                                                                                                                                                                                 |                                                                                                                                                                                                                                                                                            |              |
| BOLLARD WEIGHT: 1129.13 Ibs                    |                                                                                                                                                                                                                                                                                                                                                                                                                 | Е                                                                                                                                                                                                                                                                                          |              |
|                                                | SHEET TITLE:                                                                                                                                                                                                                                                                                                                                                                                                    |                                                                                                                                                                                                                                                                                            |              |
|                                                | RhinoGuard IWA-147<br>Shallowmount Ø1940                                                                                                                                                                                                                                                                                                                                                                        | 2/40 Super                                                                                                                                                                                                                                                                                 |              |
|                                                | DRAWING NUMBE                                                                                                                                                                                                                                                                                                                                                                                                   |                                                                                                                                                                                                                                                                                            | _            |
|                                                | CD-RG-SM-00187                                                                                                                                                                                                                                                                                                                                                                                                  |                                                                                                                                                                                                                                                                                            |              |
| <br>                                           | DRAWN BY                                                                                                                                                                                                                                                                                                                                                                                                        | REVISION                                                                                                                                                                                                                                                                                   |              |
| Ŧ                                              | MB<br>DATE                                                                                                                                                                                                                                                                                                                                                                                                      | [A]                                                                                                                                                                                                                                                                                        | F            |
|                                                | 05/11/20                                                                                                                                                                                                                                                                                                                                                                                                        | L′ `J                                                                                                                                                                                                                                                                                      |              |
|                                                | <b>SCALE</b><br>1:20@A3                                                                                                                                                                                                                                                                                                                                                                                         | SHEET 1 of 1                                                                                                                                                                                                                                                                               |              |
|                                                | 7                                                                                                                                                                                                                                                                                                                                                                                                               | 8                                                                                                                                                                                                                                                                                          | $\backslash$ |